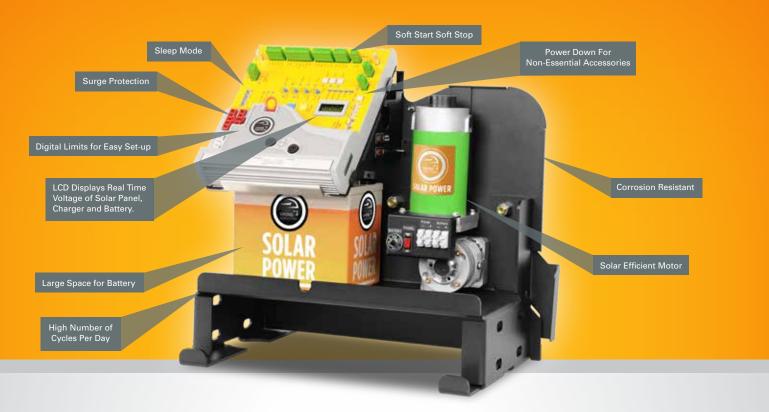

## **SOLAR POWER MANAGEMENT SYSTEM**

- Viking Solar Power Management System maximizes the number of cycles per day.
- Power Saving Technology minimizes current draw.
- Sleep Mode for non- essential accessories minimizes current draw on stand-by.
- Most advanced Charger Systems in the industry.

### LIGHTNING PROTECTION

 Advance lightning strike protection up 20,000 volts/ 10,000 amps.

## **SOLAR PANEL**

• Single 12V Solar Panel System.

#### **BATTERY**

• Single 12V Battery System.

## DIGITAL LIMITS

- Simple, push button limit setup.
- Adaptive Digital Limit Control ensures repeatability of the open and close limit positions.

# DIAGNOSTICS DISPLAY

- Real-Time Status Display of solar panel, charging and battery voltages.
- Monitoring and Diagnostic Display ensures easy troubleshooting.