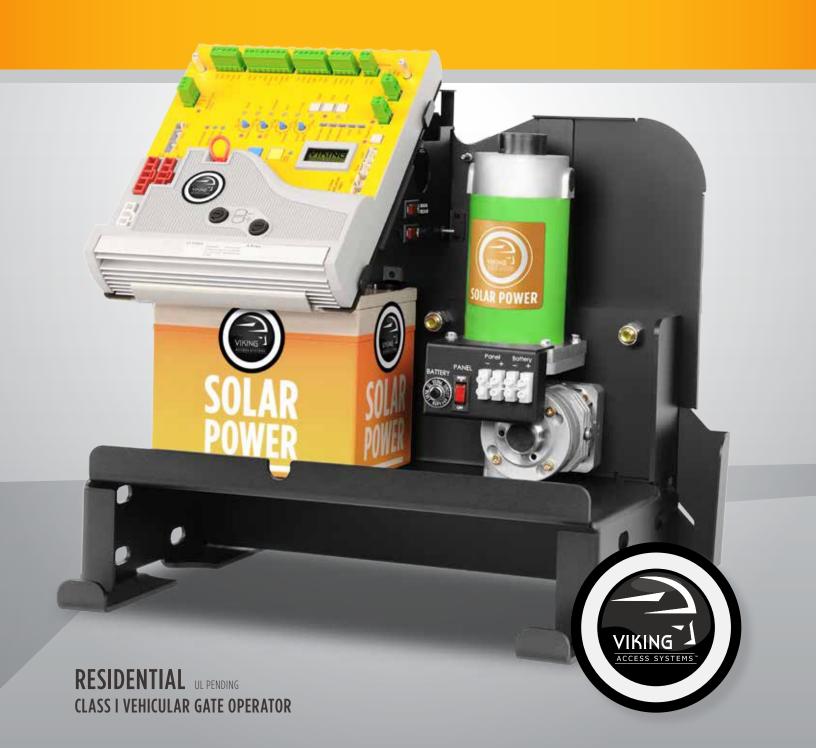

The Viking K-2s Solar Operator sets a new benchmark among all manufacturers in solar gate operation. A superb design with latest technology surpassing the expectations in the industry. The first and only slide solar gate operator certified up to 100 cycles per day with a 10 Watt solar panel by UL (Underwriter Laboratories). The cornerstone of technology, the Viking K-2s.