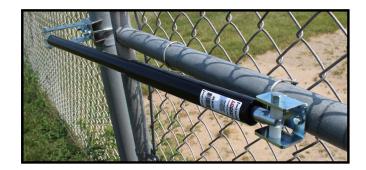

# TB650 ADJUSTABLE GATE CLOSER

# **FEATURES**

Adjustable hydraulic (nitrogen gas) controlled closing speed Closes small and large gates from 150-250 lbs.

Installs on top/middle/bottom

Works with left and right hand gates

Mounts on opening side of gate

Pushes the gate closed

Mounting brackets and fitting bar included

Not compatible with gates less than 30 inches wide