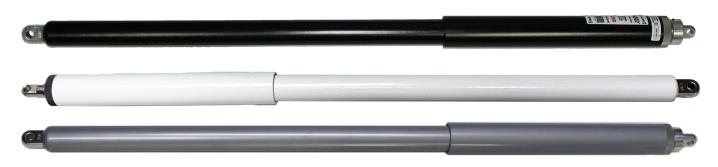

#### **OPTIONS**

Black, White, or Gray

Closing/Latch Method: Hydraulic/Nitrogen Gas

Material: Steel

Color: Black, White, or Gray

Finish: PVC coated

**Hinge Arrangements:** In-line or Offset **Opening Pressure:** Approx. 8-18 lbs.

\*Operation of the closer in temperatures below or above the minimum and maximum operating temperatures may result in improper operation or complete failure of the closer.