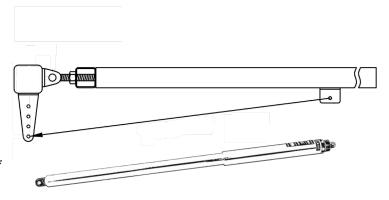

\*\*TB650 can be mounted on chain link gates with the TB-LINX. TB-LINX sold separately. TB-LINX shown to the right.