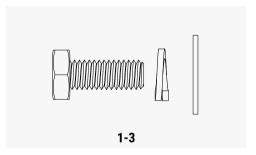

### **Components and Parts**

| Diagram | Component     | Material | Surface Treatment | Quantity | Dimensions                                          |
|---------|---------------|----------|-------------------|----------|-----------------------------------------------------|
| 1-1     | Fixed Bracket | 5052AI   | N/A               | 1        | A=385mm[15.16in.],B=123mm[4.84in.], C=77mm[3.03in.] |
| 1-2     | Clamp         | 5052AI   | N/A               | 2        | A=77mm[3.03in.], B=50mm[1.97in.]                    |
| 1-3     | Module Bolt   | AISI304  | N/A               | 2        | M6X16mm[0.63in.]                                    |