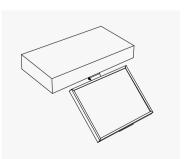

#### Side of Pole/Wall Mount Bracket (For use with Solarland® SLP005-SLP025 Panels)

The Solarnd® SLB-0120 Aluminum Finish has been specifically designed to be used with the Solarland® SLP Series panels ranging in size from 5W - 25W. The L style bracket is designed for mounting the solar panel safely to a wall, fence, flat surface or pole (with U bolts sold separately).