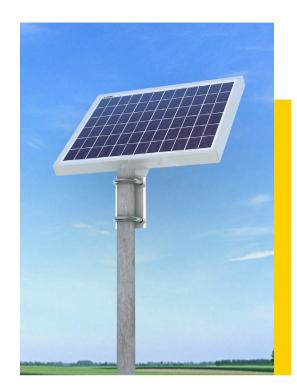

#### Side of Pole/Wall Mount Bracket (For use with Solarland® SLP005-SLP025 Panels)

The Solarnd® SLB-0120 Aluminum Finish has been specifically designed to be used with the Solarland® SLP Series panels ranging in size from 5W - 25W. The L style bracket is designed for mounting the solar panel safely to a wall, fence, flat surface or pole (with U bolts sold separately).

## **Mounting Diagram**