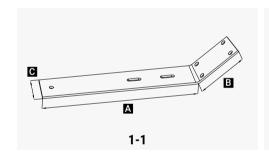

### **Components and Parts**

| Diagram | Component     | Material | Surface Treatment | Quantity | Dimensions                                          |
|---------|---------------|----------|-------------------|----------|-----------------------------------------------------|
| 1-1     | Fixed Bracket | 5052AI   | N/A               | 1        | A=385mm[15.16in.],B=123mm[4.84in.], C=77mm[3.03in.] |
| 1-2     | Clamp         | 5052AI   | N/A               | 2        | A=77mm[3.03in.], B=50mm[1.97in.]                    |
| 1-3     | Module Bolt   | AISI304  | N/A               | 2        | M6X16mm[0.63in.]                                    |