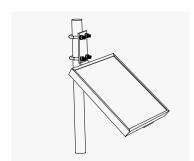

#### Side of Pole/Wall Mount Bracket (For use with Solarland® SLP005-SLP025 Panels)

The Solarnd® SLB-0120 Aluminum Finish has been specifically designed to be used with the Solarland® SLP Series panels ranging in size from 5W - 25W. The L style bracket is designed for mounting the solar panel safely to a wall, fence, flat surface or pole (with U bolts sold separately).

## **Mounting Diagram**