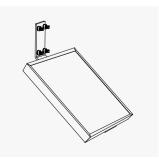

### **Components and Parts**

| Diagram | Component     | Material | Surface Treatment | Quantity | Dimensions                                          |
|---------|---------------|----------|-------------------|----------|-----------------------------------------------------|
| 1-1     | Fixed Bracket | 5052AI   | N/A               | 1        | A=385mm[15.16in.],B=123mm[4.84in.], C=77mm[3.03in.] |
| 1-2     | Clamp         | 5052AI   | N/A               | 2        | A=77mm[3.03in.], B=50mm[1.97in.]                    |
| 1-3     | Module Bolt   | AISI304  | N/A               | 2        | M6X16mm[0.63in.]                                    |