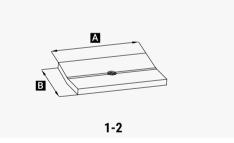

### **Components and Parts**

| Diagram | Component     | Material | Surface Treatment | Quantity | Dimensions                                          |
|---------|---------------|----------|-------------------|----------|-----------------------------------------------------|
| 1-1     | Fixed Bracket | 5052AI   | N/A               | 1        | A=385mm[15.16in.],B=123mm[4.84in.], C=77mm[3.03in.] |
| 1-2     | Clamp         | 5052AI   | N/A               | 2        | A=77mm[3.03in.], B=50mm[1.97in.]                    |
| 1-3     | Module Bolt   | AISI304  | N/A               | 2        | M6X16mm[0.63in.]                                    |