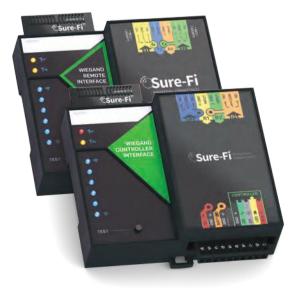

## Enclosure

- 15.5"x 11"x 5.25"
- UL-50 / cUL Listed enclosure
- NEMA Type 3, 3R, 35, 4, 4x, 6/6P, 12
  & Marine Use IP68 enclosure