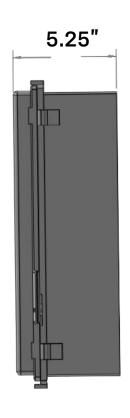

#### **Side View**

#### **Enclosure**

- 15.5"x 11"x 5.25"
- UL-50 / cUL Listed enclosure
- NEMA Type 3, 3R, 3S, 4, 4X, 6/6P, 12
  & Marine Use IP68 enclosure