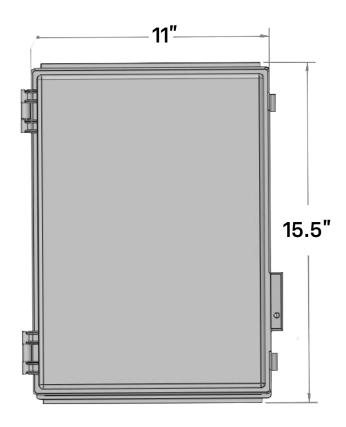

### **Top View**

#### **Enclosure**

- 15.5"x 11"x 5.25"
- UL-50 / cUL Listed enclosure
- NEMA Type 3, 3R, 3S, 4, 4X, 6/6P, 12
  & Marine Use IP68 enclosure