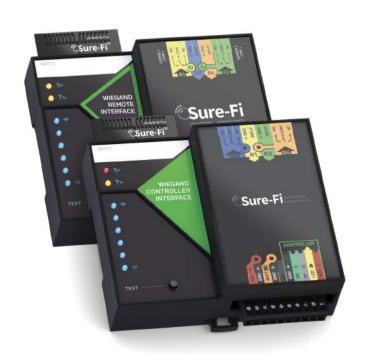

# Sure-Fi Wiegand Wireless Bridge

Works with any Wiegand protocol up to 64 bits

1 Wiegand inputs

2 relay Outputs (Wet or Dry) Request to exit input (REX)