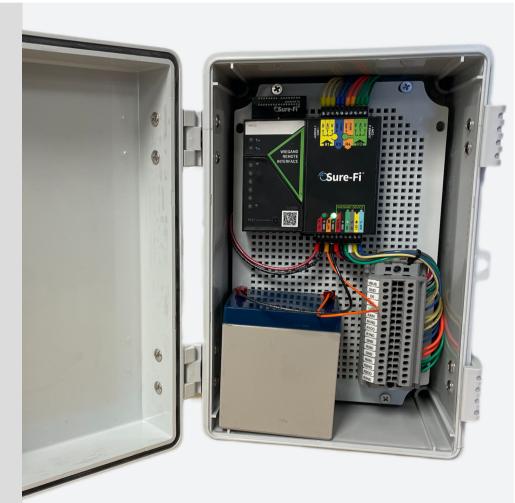

Connect to any local power, 85 – 305Vac range

**12Vdc 5.0A power supply** 

12Vdc battery Charger/UPS (batteries not included)

#### **Power**

- 12Vdc 5.0A power supply
- Input Voltage85~305Vac
- Max Power 60 Watts
- 12Vdc battery charger/UPS (batteries not included)