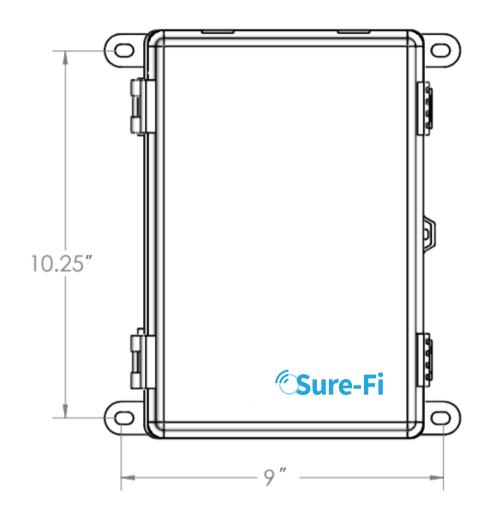

#### **Enclosure**

- 11"x7"x6.5"
- UL-50 / cUL Listed enclosure
- NEMA Type 3, 3R, 3S,
  4, 4X, 6/6P, 12 & Marine
  Use IP68 enclosure

#### **Top View**

#### **Side View**