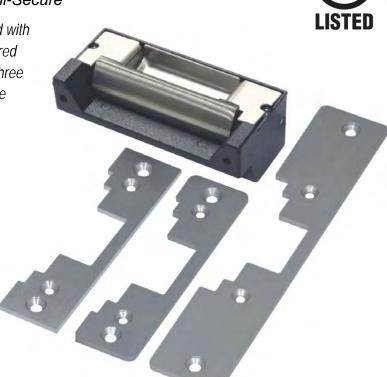

# **Universal Door Strike**

SD-996C-NUQ 12/24 VDC, Fail-Safe or Fail-Secure

The **SECO-LARM**® Universal Door Strike can be used with virtually any cylindrical-locking system and can be configured for use in wood, aluminum, or metal doors. Included are three different-sized faceplates that can be easily installed on the strike to match the specific type of door frame.

- Includes 3 faceplates for nearly any door type
- UL 1304 Burglary
- Field-selectable for fail-safe or fail-secure operation
- Field-selectable dual-voltage 12/24 VDC operation
- Powered by a solenoid
- Reversible non-handed design fits either right-hand or left-hand doors
- Low profile: Strike is only 11/4" deep for use with hollow aluminum frames

## **Specifications:**

| Operating voltage     |              | 12 or 24 VDC ± 15%                                                                 |
|-----------------------|--------------|------------------------------------------------------------------------------------|
| Current draw          | 12VDC        | 280mA@12VDC                                                                        |
|                       | 24VDC        | 140mA@24VDC                                                                        |
| Operating temperature |              | 14°~113°F (-10°~45°C)                                                              |
| Operating humidity    |              | 85% ± 15%                                                                          |
| Dimensions            | Aluminum     | 4 <sup>7</sup> / <sub>8</sub> " x 1 <sup>1</sup> / <sub>4</sub> " (124mm x 32mm)   |
|                       | Hollow metal | 4 <sup>7</sup> / <sub>8</sub> " x 1 <sup>1</sup> / <sub>4</sub> " (124mm x 32mm)   |
|                       | Wood         | 7 <sup>15</sup> / <sub>16</sub> " x 1 <sup>7</sup> / <sub>6</sub> " (202mm x 37mm) |