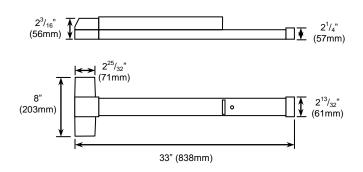

## **Dimensions:**

## **Specifications:**

|               | 1                                                       |
|---------------|---------------------------------------------------------|
| Construction  | ANSI Grade 1 steel                                      |
| Hand          | Non-handed                                              |
| Latch bolt    | Stainless-steel, 3/4" (19mm) throw                      |
| Dead latch    | Stainless-steel 5/8" (16mm)                             |
| Strike        | For 5/8" (16mm) stop                                    |
| Spring        | Stainless-steel                                         |
| Chassis       | Plated steel                                            |
| Cover         | Plated zinc cast                                        |
| Rail assembly | Aluminum                                                |
| Finish        | US26D                                                   |
| End cap       | Plated zinc cast                                        |
| Dogging       | Allen-type dogging standard                             |
| Dimensions    | 33"x8"x2 <sup>3</sup> / <sub>16</sub> " (838x203x56 mm) |
| Weight        | 9-lb 12-oz (4.4kg)                                      |