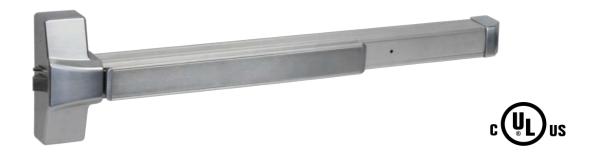

## **Grade 1 Rim-Type Exit Device**

**SD-962AR-36G** 

## Features:

- ► Heavy-duty ANSI Grade 1 steel construction.
- ▶ Allows exit from inside while locked from outside.
- UL Listed.
- ▶ Reversible, non-handed design.
- Separate deadlocking latch prevents the use of credit cards or similar means to open the latch bolt.
- ▶ Allen-type ¹/₄-turn dogging lock allows the exit bar to be unlocked for extended periods of time.
- ▶ Includes all necessary hardware for typical installation.
- Works with standard external door handle/lock devices (not included).
- ► For metal or wood doors up to 1³/₄" thick.
- ► Fits doors from 30" to 48" wide.