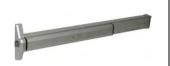

### SD-961A-36

#### Features:

- Rugged, heavy-duty construction
- Designed to allow exit from inside an area normally locked by an electromagnetic lock, and to disarm or trigger an alarm when the door is opened
- For 36" doors (actual length: 34<sup>1</sup>/<sub>2</sub>")
- Can be cut to size for narrower doors
- Two built-in non-latching (momentary), dual-contact switches (NO/NC/COM) rated 3A@125VAC
- Brushed aluminum bar with black base and trim
- Mounting hardware included for metal or wood doors
- Includes SD 969-A18 Armored Door Chord

#### **Dimensions:**

## **Specifications:**

| Model          | SD-961A-36                                                                                                        |
|----------------|-------------------------------------------------------------------------------------------------------------------|
| Circuit type   | 2 Built-in momentary dual-contact<br>NO or NC contacts                                                            |
| Contact rating | 5A@125VAC                                                                                                         |
| Door size      | For 36" doors (actual size: 341/2")                                                                               |
| Dimensions     | 34 <sup>1</sup> / <sub>2</sub> "x2 <sup>3</sup> / <sub>4</sub> "x2 <sup>13</sup> / <sub>32</sub> " (876x70x61 mm) |
| Weight         | 7-lb (3kg)                                                                                                        |