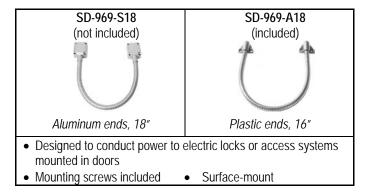

## **Armored Door Chords:**

#### Features:

- Rugged, heavy-duty construction
- Designed to allow exit from inside an area normally locked by an electromagnetic lock, and to disarm or trigger an alarm when the door is opened
- For 36" doors (actual length: 34<sup>1</sup>/<sub>2</sub>")
- Can be cut to size for narrower doors
- Two built-in non-latching (momentary), dual-contact switches (NO/NC/COM) rated 3A@125VAC
- Brushed aluminum bar with black base and trim
- Mounting hardware included for metal or wood doors
- Includes SD 969-A18 Armored Door Chord