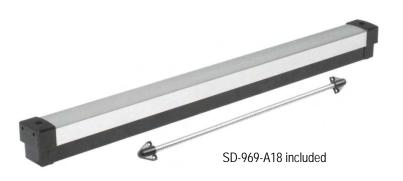

### SD-961A-36

#### Features:

- Rugged, heavy-duty construction
- Designed to allow exit from inside an area normally locked by an electromagnetic lock, and to disarm or trigger an alarm when the door is opened
- For 36" doors (actual length: 34<sup>1</sup>/<sub>2</sub>")
- Can be cut to size for narrower doors
- Two built-in non-latching (momentary), dual-contact switches (NO/NC/COM) rated 3A@125VAC
- Brushed aluminum bar with black base and trim
- Mounting hardware included for metal or wood doors
- Includes SD 969-A18 Armored Door Chord