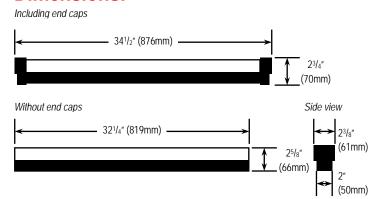

#### **Dimensions:**

## **Specifications:**

| Model          | SD-961A-36                                                                                                        |
|----------------|-------------------------------------------------------------------------------------------------------------------|
| Circuit type   | 2 Built-in momentary dual-contact<br>NO or NC contacts                                                            |
| Contact rating | 5A@125VAC                                                                                                         |
| Door size      | For 36" doors (actual size: 341/2")                                                                               |
| Dimensions     | 34 <sup>1</sup> / <sub>2</sub> "x2 <sup>3</sup> / <sub>4</sub> "x2 <sup>13</sup> / <sub>32</sub> " (876x70x61 mm) |
| Weight         | 7-lb (3kg)                                                                                                        |