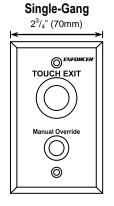

## **Dimensions:**

## Outdoor Piezoelectric Request-to-Exit Pushbuttons

SD-6276-SS1Q Single-gang plate, "EXIT/SALIDA"
SD-6276-SSVQ Single-gang plate, manual override
SD-6176-SS1Q Slimline plate, "EXIT/SALIDA"
SD-6176-SSVQ Slimline plate, manual override