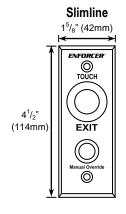

## **Dimensions:**

## Outdoor Piezoelectric Request-to-Exit Pushbuttons

SD-6276-SS1Q Single-gang plate, "EXIT/SALIDA"
SD-6276-SSVQ Single-gang plate, manual override
SD-6176-SS1Q Slimline plate, "EXIT/SALIDA"
SD-6176-SSVQ Slimline plate, manual override