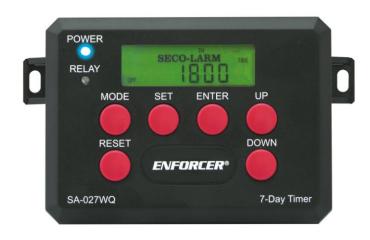

# 7-Day Timer

# **SA-027WQ**

#### Features:

- Enclosed terminals for a safer installation
- 12~24 VAC/VDC
- Holiday function (up to 99 days)
- · Easy-to-read backlit LCD
- · Adjustable output time
- · Programmable security code
- 12 or 24-Hour clock format
- 16 Schedules including daily, weekly, weekends, etc.
- · Memory saved if power fails
- Form C relay output (10A@120VAC/28VDC)
- · Egress input terminal
- · Mode selection button for manual relay operation