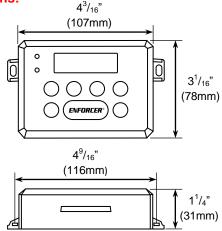

### **Specifications:**

| Operating voltage |         | 12~24 VAC/VDC                                                         |
|-------------------|---------|-----------------------------------------------------------------------|
| Current draw      | Standby | 15mA@12VDC                                                            |
|                   | Active  | 70mA@12VDC                                                            |
| Relay rating      |         | 10A@120VAC/28VDC                                                      |
| Backup battery    |         | 1 x CR-2016 (included)                                                |
| Weight            |         | 4.6-oz (130g)                                                         |
| Dimensions        |         | $4^{3}/_{16}$ " x $3^{1}/_{16}$ " x $1^{1}/_{4}$ " (107 x 78 x 31 mm) |