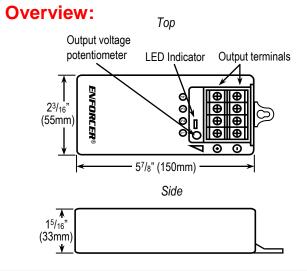

## Features:

- 4-Channel 5-Amp power distribution
- Can be mounted with the bracket for easy access and reduced power cord clutter
- Universal input voltage: 100~240 VAC
- Adjustable output voltage: 12~13.8 VDC
- Built-in 6.8-Amp overcurrent protection.
- High voltage and overcurrent protection
- LED Power indicator

## **Specifications:**

| Outputs                 | 4                                                                                                                |
|-------------------------|------------------------------------------------------------------------------------------------------------------|
| Total supply current    | 5A                                                                                                               |
| Max. output power       | 60W                                                                                                              |
| Over current protection | 12VDC/6.8A                                                                                                       |
| Output voltage          | 12~13.8 VDC                                                                                                      |
| Input fuse              | 3.15A@250VAC                                                                                                     |
| Input voltage           | 100~240 VAC                                                                                                      |
| Dimensions              | 5 <sup>7</sup> / <sub>8</sub> "x2 <sup>3</sup> / <sub>16</sub> "x1 <sup>5</sup> / <sub>16</sub> " (150x55x33 mm) |
| Weight                  | 13.4-oz (380g)                                                                                                   |
| Operating temperature   | 14°~113° F (-10°~45° C)                                                                                          |