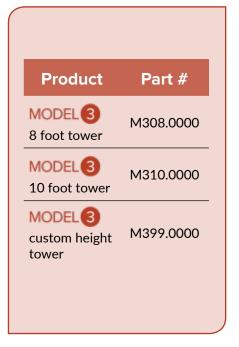

or work spaces
- Flexible design for both track and trackless installations
- UL325 listed
- QuickFold gates open fully out of drive aisle
- Made in the USA with USA steel



How to buy: Call 888-491-4283 • Visit www.TORXUN.com • Email sales@TORXUN.com

# TORXUN MODEL





## Technical Data

|                 | Data                    |
|-----------------|-------------------------|
| Duty cycle      | Continuous              |
| Drive           | 1/3 HP DC motor         |
| Gate swing      | 100°                    |
| Opening time    | 90° in 13 seconds       |
| Max gate weight | 1,200 lbs               |
| Max gate width  | 24 feet                 |
| Max gate height | 15 feet                 |
| Power           | 110v, 20 amp            |
|                 | 5-year limited warranty |



### About TORXUN

**TORXUN** Vehicle Access Technologies engineers architectural-grade products for vehicle access controlled systems. Everything is produced in Tracy, California.



Precision Handcrafted in Northern California from U.S. Steel.