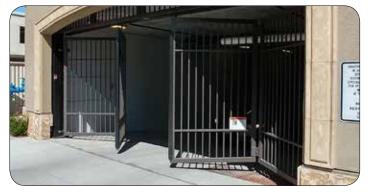

#### **Features**

- Equipment mounted in secure tower operator
- Fast, simple installation two conduit runs into operator and eight slotted boltholes for easy mounting
- Rated for continuous use up to 1,200 lbs solid gate panels
- Whisper quiet with no attachment to ceiling or wall to prevent noise and vibration in living or work spaces
- Flexible design for both track and trackless installations
- UL325 listed
- QuickFold gates open fully out of drive aisle
- Made in the USA with USA steel