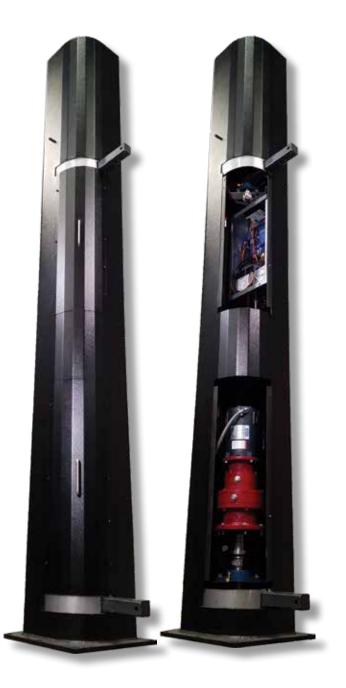

## MODEL 3

#### **Features**

- Equipment mounted in secure tower operator
- Fast, simple installation two conduit runs into operator and eight slotted boltholes for easy mounting
- Rated for continuous use up to 1,200 lbs solid gate panels
- Whisper quiet with no attachment to ceiling or wall to prevent noise and vibration in living or work spaces
- Flexible design for both track and trackless installations
- UL325 listed
- QuickFold gates open fully out of drive aisle
- Made in the USA with USA steel

## Technical Data

|                 | Data                    |
|-----------------|-------------------------|
| Duty cycle      | Continuous              |
| Drive           | 1/3 HP DC motor         |
| Gate swing      | 100°                    |
| Opening time    | 90° in 13 seconds       |
| Max gate weight | 1,200 lbs               |
| Max gate width  | 24 feet                 |
| Max gate height | 15 feet                 |
| Power           | 110v, 20 amp            |
|                 | 5-year limited warranty |