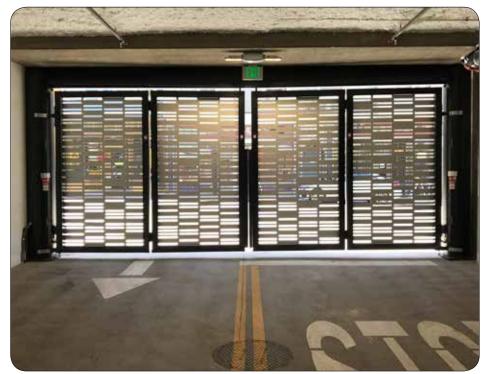

#### **Features**

- Equipment mounted in secure tower operator
- Fast, simple installation two conduit runs into operator and eight slotted boltholes for easy mounting
- Rated for continuous use up to 1,200 lbs solid gate panels
- Whisper quiet with no attachment to ceiling or wall to prevent noise and vibration in living or work spaces
- Flexible design for both track and trackless installations
- UL325 listed
- QuickFold gates open fully out of drive aisle
- Made in the USA with USA steel