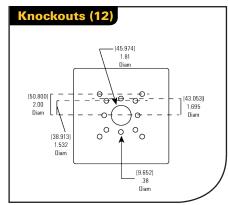

## Model: CARBON STEEL HOUSINGS- "CS"



## Features:

- 1) 3.15" Deep Back Box
- 2) 3.50" Deep Hood (Overhang)
- 3) Stainless Steel Hinge
- 4) Removable Door
- 5) EPDM Rubber Seals
- 6) Rated NEMA 4x
- 7) 14 gauge (.074") Carbon Steel
- 8) Phosphatized & Finished with Outdoor TGIC Polyester Powder Coat
- 9) Fully Assembled—Includes Cam Lock & 2 Keys
- 10) Custom Sizes & Custom Cutouts Available Upon Request

## **Description:**

A non-proprietary, universal, outdoor enclosure that gives security installers flexibility to mount multiple proprietary access control devices side-by-side. These are most often used at pedestrian or vehicular access points in parking facilities or gated entries.









## Also Available:

Stainless Steel Housings Polycarbonate Housings

> 1-800-660-3072 info@PedestalPRO.com 947 W 500 N, Ste 101 Lindon UT 84042 www.PedestalPRO.com