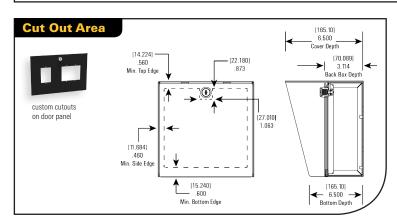

## Features:

- 1) 3.15" Deep Back Box
- 2) 3.50" Deep Hood (Overhang)
- 3) Stainless Steel Hinge
- 4) Removable Door
- 5) EPDM Rubber Seals
- 6) Rated NEMA 4x
- 7) 14 gauge (.074") Carbon Steel
- 8) Phosphatized & Finished with Outdoor TGIC Polyester Powder Coat
- 9) Fully Assembled—Includes Cam Lock & 2 Keys
- 10) Custom Sizes & Custom Cutouts Available Upon Request