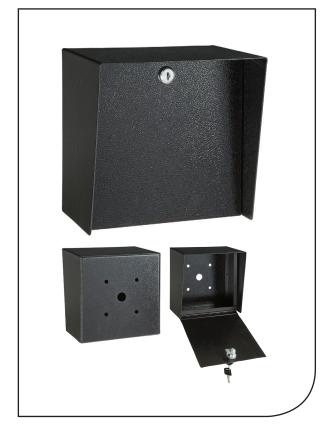

## Features:

- 1) 3.15" Deep Back Box
- 2) 3.50" Deep Hood (Overhang)
- 3) Stainless Steel Hinge
- 4) Removable Door
- 5) EPDM Rubber Seals
- 6) Rated NEMA 4x
- 7) 14 gauge (.074") Carbon Steel
- 8) Phosphatized & Finished with Outdoor TGIC Polyester Powder Coat
- 9) Fully Assembled—Includes Cam Lock & 2 Keys
- 10) Custom Sizes & Custom Cutouts Available Upon Request

## **Description:**

A non-proprietary, universal, outdoor enclosure that gives security installers flexibility to mount multiple proprietary access control devices side-by-side. These are most often used at pedestrian or vehicular access points in parking facilities or gated entries.