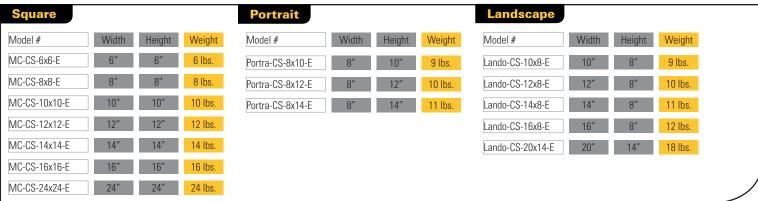

## Features:

- 1) 3.15" Deep Back Box
- 2) 3.50" Deep Hood (Overhang)
- 3) Stainless Steel Hinge
- 4) Removable Door
- 5) EPDM Rubber Seals
- 6) Rated NEMA 4x
- 7) 14 gauge (.074") Carbon Steel
- 8) Phosphatized & Finished with Outdoor TGIC Polyester Powder Coat
- 9) Fully Assembled—Includes Cam Lock & 2 Keys
- 10) Custom Sizes & Custom Cutouts Available Upon Request