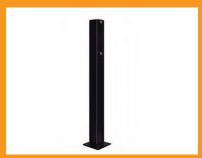

#### Accessories

IRB-325-SP

IRB-325-PT

### **Ordering Information**

- IRB-325 Infrared photocell, includes transmitter and receiver
- IRB-325-HD Set of two powder coated steel protective hoods (required)
- IRB-325-SP Water tight strain relief for use with interconnecting cords
- IRB-325-PT Mounting post 2in x 2in x 2ft