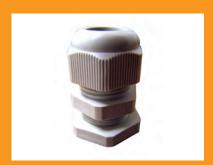

#### Accessories

IRB-325-SP

IRB-325-PT

### **Ordering Information**

- IRB-325 Infrared photocell, includes transmitter and receiver
- IRB-325-HD Set of two powder coated steel protective hoods (required)
- IRB-325-SP Water tight strain relief for use with interconnecting cords
- IRB-325-PT Mounting post 2in x 2in x 2ft