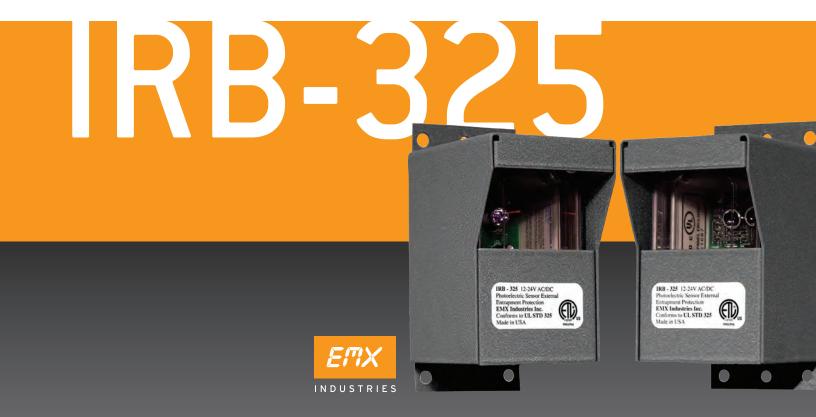

# IRB-325 INFRARED PHOTOCELL

## **Applications**

The IRB-325 is an external entrapment protection device type B1, non-contact sensor for use with automatic gates and doors. The device is UL325 compliant and suitable for use with many operators.

The long range and thru-beam features of the IRB-325 offer a reliable solution to all external entrapment protection needs. A robust, NEMA 4X enclosure provides the durability required for any safety application. The lens-less design minimizes fogging and false triggering caused by small objects and provides for easy alignment.