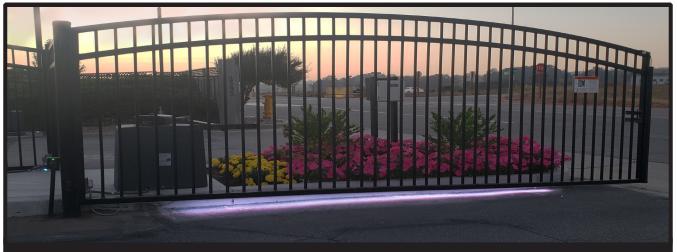

#### Product Details:

Attach bright LED safety lights to your swing and slide gates. Our industrial-grade LEDs can be red when closed, flashing-red while moving, and green when fully open.

- Lights up the roadway at night, which increases gate visibility for drivers, bicyclists and pedestrians
- Easy to install LEDs can be mounted vertically on entrapment edges and entry posts, or horizontally on bottom edges for indirect lighting effect
- IP68-rated LED strips in 1'-20' lengths, 12 or 24 VDC
- Totally weatherproof and durable
- 5', 10', 15', 20' kits available, single or double-sided

*Our swing gate LED light kits can be mounted under the gate facing the roadway* 

*Slide gate lighting can be mounted to the fixed entry posts on left and right of the entry* 

Easy to install! Available in 5 different track styles for easy upgrade to existing gates.

#### **Product Details**

Attach bright safety lighting to your non-lighted flat and heavy gates with our easy-to-install LED safety light kits.

- Lights up dark areas at night, increasing gate visibility for drivers, bicyclists and pedestrians
- Industrial-grade LED strips are red when closed, flashing-red while moving, and green when fully-open.
- Totally weatherproof and durable
- 5', 10', 15', 20' kits available, single or double-sided