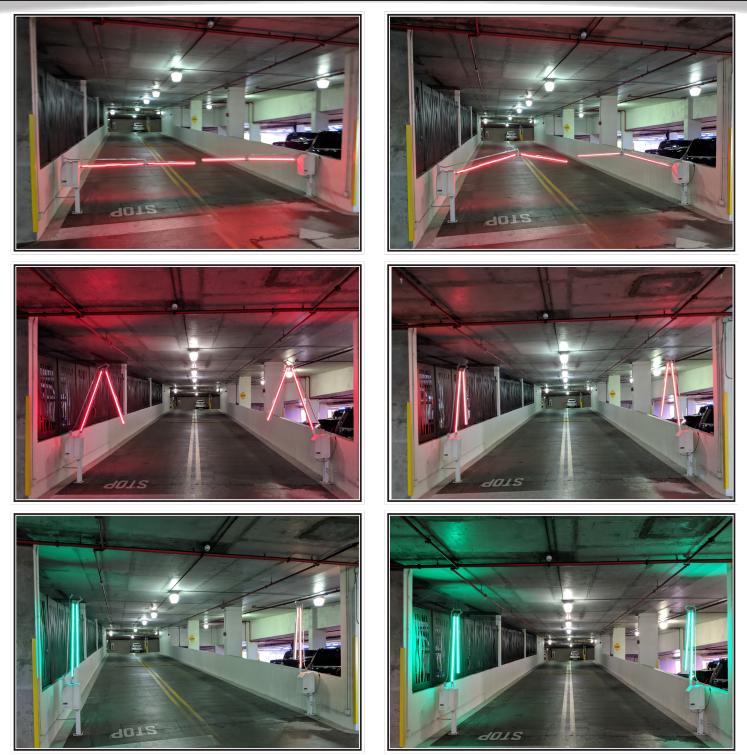

## **LED-ILLUMINATED FOLDING BARRIER GATE ARMS**

All folding gate arms used inside buildings should be Lighted for Safety!

This new design of LED folding barrier arm folds in the middle and retracts completely above the operator. No gate parts blocking the entrance! Ideal for low overhead environments like parking garages.

- 3" round aluminum arms with built-in LEDs
- Built-in entrapment protection
- Height is adjustable from 3' 6" to 6' 6" above operator's shaft
- Tough, industrial grade LED light strips
- Versatile, programmable LED Controller
- Kits available for most gate operator models
- Patent-pending

Ideal for low overhead environments! No gate parts blocking the entrance!

Visit <u>www.gatearms.com/distributors</u> for a location near you!

Call <u>844-GATE ARM</u> for more information!