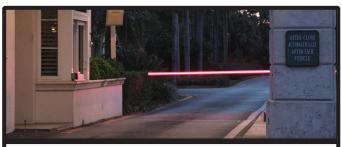

#### **Product Details**

Gate accidents are common but avoidable when using this innovative safety product. Our patented gate arms have LED lighting built into the arm. Bright red when the arm is down. Bright green when the arm goes up. Better visibility for drivers, bicyclists and pedestrians.

*Lights are RED when in the down position, clearly indicating when the driver must STOP* 

Lights turn GREEN when the arm goes up clearly indicating that it is okay to GO

See video of these products in action at <u>www.gatearms.com</u>