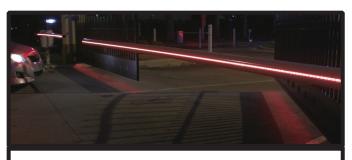

# LED-ILLUMINATED BARRIER GATE ARMS

Reduce Accidents and Liability - Light Up Your Barrier Gates!

#### **Product Details**

Gate accidents are common but avoidable when using this innovative safety product. Our patented gate arms have LED lighting built into the arm. Bright red when the arm is down. Bright green when the arm goes up. Better visibility for drivers, bicyclists and pedestrians.

*Lights are RED when in the down position, clearly indicating when the driver must STOP* 

Lights turn GREEN when the arm goes up clearly indicating that it is okay to GO

See video of these products in action at <u>www.gatearms.com</u>