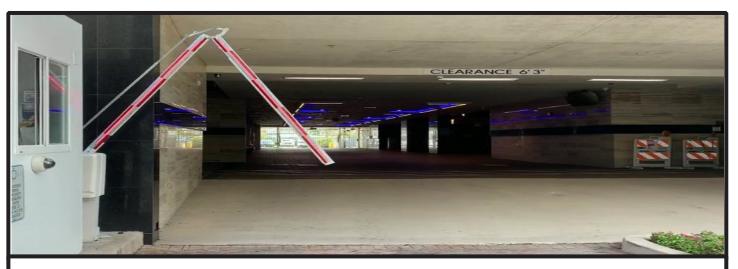

## **LED-ILLUMINATED FOLDING BARRIER GATE ARMS**

All folding gate arms used inside buildings should be Lighted for Safety!

This new design of LED folding barrier arm folds in the middle and retracts completely above the operator. No gate parts blocking the entrance! Ideal for low overhead environments like parking garages.

- 3" round aluminum arms with built-in LEDs
- Built-in entrapment protection
- Height is adjustable from 3' 6" to 6' 6" above operator's shaft
- Tough, industrial grade LED light strips
- Versatile, programmable LED Controller
- Kits available for most gate operator models
- Patent-pending

Ideal for low overhead environments! No gate parts blocking the entrance!

Visit <u>www.gatearms.com/distributors</u> for a location near you!

Call <u>844-GATE ARM</u> for more information!