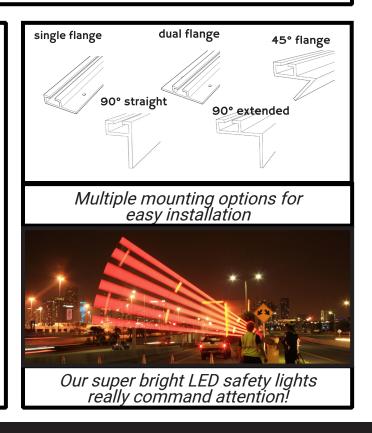

- 3" round aluminum pole with built-in LEDs
- Available in 8'-17' lengths, single or double-sided
- Programmable LED controller works with any gate operator
- IP68-rated LED strips in 1'-20' lengths, 12 or 24 VDC
- Mounting brackets with breakaway design available for most models of operators

*Our swing gate LED light kits can be mounted under the gate facing the roadway* 

*Slide gate lighting can be mounted to the fixed entry posts on left and right of the entry* 

Easy to install! Available in 5 different track styles for easy upgrade to existing gates.