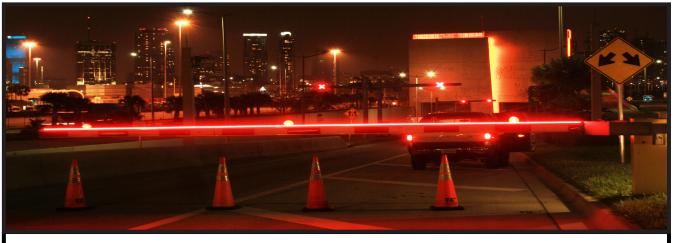

# LED-ILLUMINATED BARRIER GATE ARMS

Reduce Accidents and Liability - Light Up Your Barrier Gates!

#### **Product Details**

Gate accidents are common but avoidable when using this innovative safety product. Our patented gate arms have LED lighting built into the arm. Bright red when the arm is down. Bright green when the arm goes up. Better visibility for drivers, bicyclists and pedestrians.

*Lights are RED when in the down position, clearly indicating when the driver must STOP* 

Lights turn GREEN when the arm goes up clearly indicating that it is okay to GO

See video of these products in action at <u>www.gatearms.com</u>