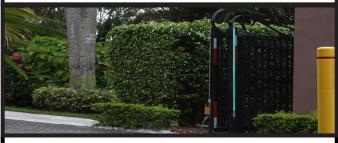

### **LED SAFETY LIGHT KITS FOR SWING & SLIDE GATES**

Dramatically reduces accidents by improving your gate's visibility!

#### Product Details:

Attach bright LED safety lights to your swing and slide gates. Our industrial-grade LEDs can be red when closed, flashing-red while moving, and green when fully open.

- Lights up the roadway at night, which increases gate visibility for drivers, bicyclists and pedestrians
- Easy to install LEDs can be mounted vertically on entrapment edges and entry posts, or horizontally on bottom edges for indirect lighting effect
- IP68-rated LED strips in 1'-20' lengths, 12 or 24 VDC
- Totally weatherproof and durable
- 5', 10', 15', 20' kits available, single or double-sided

*Our swing gate LED light kits can be mounted under the gate facing the roadway* 

*Slide gate lighting can be mounted to the fixed entry posts on left and right of the entry* 

Easy to install! Available in 5 different track styles for easy upgrade to existing gates.