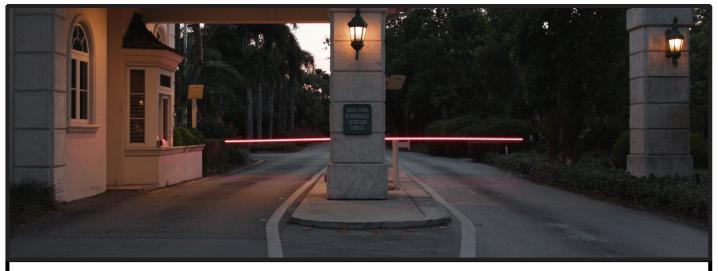

#### **Product Details**

Gate accidents are common but avoidable when using this innovative safety product. Our patented gate arms have LED lighting built into the arm. Bright red when the arm is down. Bright green when the arm goes up. Better visibility for drivers, bicyclists and pedestrians.

*Lights are RED when in the down position, clearly indicating when the driver must STOP* 

Lights turn GREEN when the arm goes up clearly indicating that it is okay to GO

See video of these products in action at <u>www.gatearms.com</u>