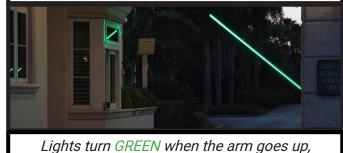

#### **Product Details**

Gate accidents are common but avoidable when using this innovative safety product. Our patented gate arms have LED lighting built into the arm. Bright red when the arm is down. Bright green when the arm goes up. Better visibility for drivers, bicyclists and pedestrians.

*Lights are RED when in the down position, clearly indicating when the driver must STOP* 

Lights turn GREEN when the arm goes up clearly indicating that it is okay to GO

See video of these products in action at <u>www.gatearms.com</u>