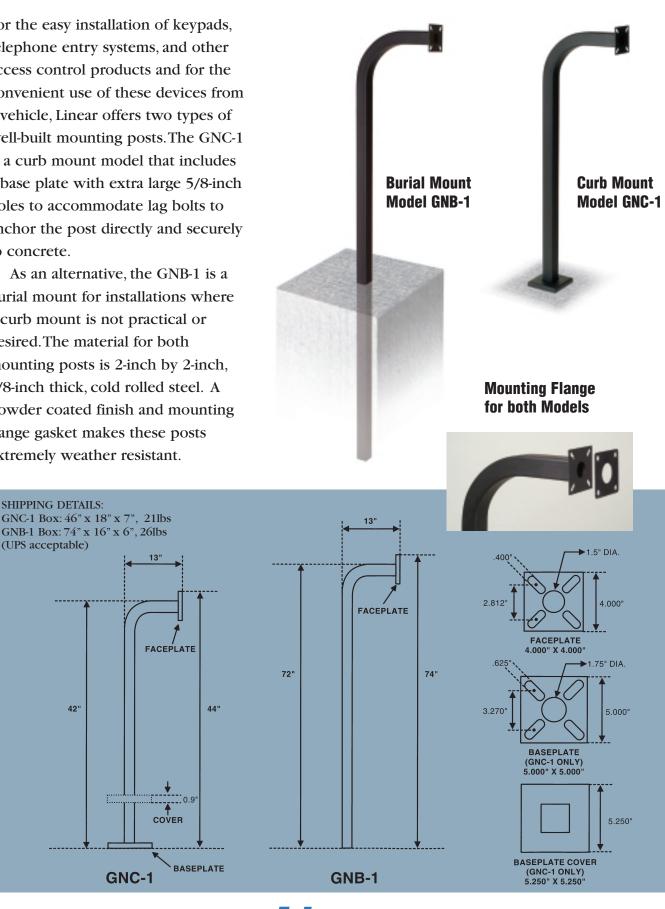

For the easy installation of keypads, telephone entry systems, and other access control products and for the convenient use of these devices from a vehicle, Linear offers two types of well-built mounting posts. The GNC-1 is a curb mount model that includes a base plate with extra large 5/8-inch holes to accommodate lag bolts to anchor the post directly and securely to concrete.

As an alternative, the GNB-1 is a burial mount for installations where a curb mount is not practical or desired. The material for both mounting posts is 2-inch by 2-inch, 1/8-inch thick, cold rolled steel. A powder coated finish and mounting flange gasket makes these posts extremely weather resistant.