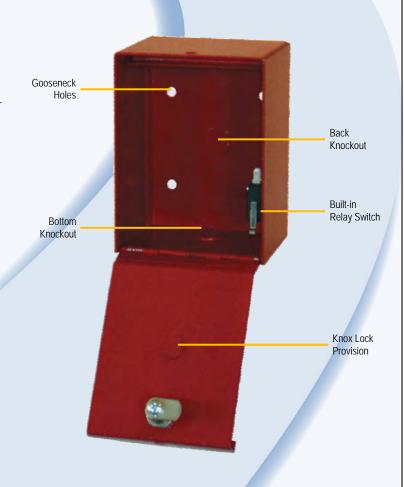

#### Features:

- Universal design fits both Knox locks and padlocks
- Universal design allows distributors and dealers to stock one box
- Built-in door lock can be locked when Knox lock is used and unlocked when a padlock is used
- Built-in relay to activate the door or gate when the padlock is removed
- Rugged vandal resistant steel housing with lockable, hinged front door
- Stainless steel hinge
- · High visibility fire red paint
- UV protected FIRE label for high visibility
- Built-in knockouts for simple installation on back of box and bottom of box
- Weep holes to allow moisture to drain from the bottom of the box
- FLB-Mini uses a streamline design to blend in with most gooseneck posts