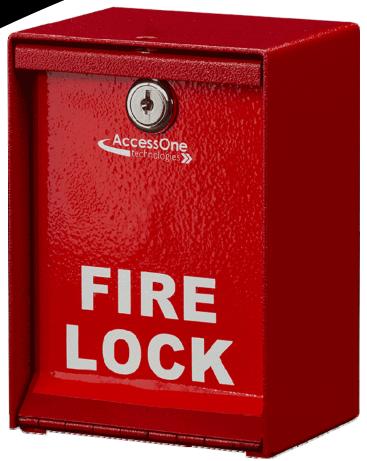

### **FLB100 Series**

- Universal Design Fits Knox & Padlocks
- FLB100 Standard Size
- FLB100-Mini Streamline Design

The Fire Lock Box Series allows emergency access through automatic gates and pedestrian doors. The universal design works with both Knox Locks and padlock applications allowing Dealers and Distributors to stock a single box. It is available in a standard size and streamline size to blend in with most gooseneck posts.

#### Features:

- Universal design fits both Knox locks and padlocks
- Universal design allows distributors and dealers to stock one box
- Built-in door lock can be locked when Knox lock is used and unlocked when a padlock is used
- Built-in relay to activate the door or gate when the padlock is removed
- Rugged vandal resistant steel housing with lockable, hinged front door
- Stainless steel hinge
- · High visibility fire red paint
- UV protected FIRE label for high visibility
- Built-in knockouts for simple installation on back of box and bottom of box
- Weep holes to allow moisture to drain from the bottom of the box
- FLB-Mini uses a streamline design to blend in with most gooseneck posts