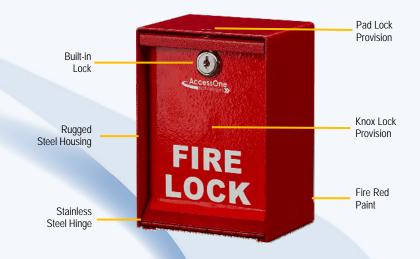

#### Features:

- Universal design fits both Knox locks and padlocks
- Universal design allows distributors and dealers to stock one box
- Built-in door lock can be locked when Knox lock is used and unlocked when a padlock is used
- Built-in relay to activate the door or gate when the padlock is removed
- Rugged vandal resistant steel housing with lockable, hinged front door
- Stainless steel hinge
- · High visibility fire red paint
- UV protected FIRE label for high visibility
- Built-in knockouts for simple installation on back of box and bottom of box
- Weep holes to allow moisture to drain from the bottom of the box
- FLB-Mini uses a streamline design to blend in with most gooseneck posts