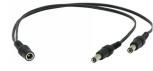

d version available - see page 2

Illuminated version available - see page 2

#### **CA-161T**

2.1mm DC Plug-to-terminal block



#### **CA-161P**

2.1mm DC Plug-to-terminal block (screwless)



#### **CA-151T**

2.1mm DC Jack-to-terminal block



### **CA-151P**

2.1mm DC Jack-to-terminal block (screwless)



#### **CA-111P**

Male BNC-to-terminal block (screwless)



### **CA-121T**

Female BNC-to-terminal block



### **CA-1A1T**

3.5mm Audio Plug-toterminal block



#### **EVA-CB0R1Q**

**BNC-to-RCA Connector** (gold-plated)



#### **CA-1616Q**

2.1mm DC Plug-to-plug adapter



#### **CA-1515Q**

2.1mm DC Jack-to-jack adapter



#### **EVA-WB0B1-08Q**

8" (20.3cm) Male-to-female BNC Connector with goldplated connectors



#### CA-1526-1F

2.1mm DC Jack-to-dual DC plug with 1' wires



### SECO-LARM® U.S.A., Inc.

16842 Millikan Avenue, Irvine, CA, 92606 Phone: (949) 261-2999 | (800) 662-0800 Fax: (949) 261-7326 Website: www.seco-larm.com Email: sales@seco-larm.com







# **Illuminated Power Connectors**

CA-1610-3FLQ – 2.1mm DC Plug with LED and 3' (0.9m) red/black wires

CA-1510-3FLQ – 2.1mm DC Jack with LED and 3' (0.9m) red/black wires

**CA-1615-06LQ** – 2.1mm DC Jack to 2.1mm DC Plug with 6" (15cm) wire

# Features:

- Simplifies installation of CCTV, access control, or security applications
- Eases troubleshooting, see at a glance whether there is power
- Check for low voltage AC/DC before connecting device
  - Correct DC polarity Blue
  - Incorrect DC polarity Red
  - AC voltage Purple
- Safe: Illumination glows from all directions to indicate voltage
- · Sav