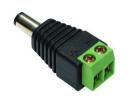

#### **CA-161T**

2.1mm DC Plug-to-terminal block

#### **CA-151T**

2.1mm DC Jack-to-terminal block