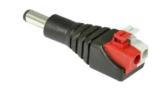

#### **CA-161P**

2.1mm DC Plug-to-terminal block (screwless)

### **CA-151P**

2.1mm DC Jack-to-terminal block (screwless)