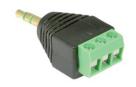

#### **CA-161T**

2.1mm DC Plug-to-terminal block

#### **CA-161P**

2.1mm DC Plug-to-terminal block (screwless)