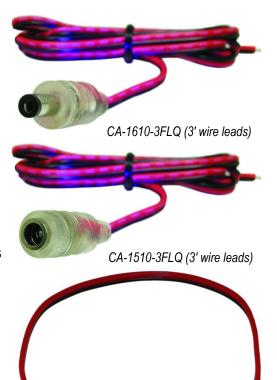

# **Illuminated Power Connectors**

CA-1610-3FLQ – 2.1mm DC Plug with LED and 3' (0.9m) red/black wires

CA-1510-3FLQ – 2.1mm DC Jack with LED and 3' (0.9m) red/black wires

**CA-1615-06LQ** – 2.1mm DC Jack to 2.1mm DC Plug with 6" (15cm) wire