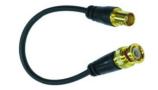

#### **EVA-WB0B1-08Q**

8" (20.3cm) Male-to-female BNC Connector with goldplated connectors