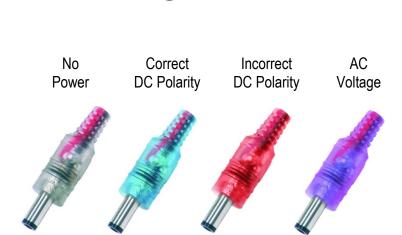

# Features:

- Simplifies installation of CCTV, access control, or security applications
- Eases troubleshooting, see at a glance whether there is power
- Check for low voltage AC/DC before connecting device
  - Correct DC polarity Blue
  - Incorrect DC polarity Red
  - AC voltage Purple
- Safe: Illumination glows from all directions to indicate voltage
- · Save money and time: Test power before connecting equipment
- 5~30 VAC/VDC range
- LED shines brighter as voltage increases

# **Applications:**

- Portable and versatile test light
- Permanent power indicator
- Check for voltage and polarity of CCTV and access control installations
- Check power supply voltage
- Check polarity of UTP wires with power

(LED shines brighter as voltage increases.)