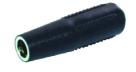

### EVA-M5521-3Q

2.1mm DC Jack pigtail connector with 3' red/black wire

Illuminated version available - see page 2

Illuminated version available - see page 2