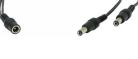

# **Illuminated Power Connectors**

CA-1610-3FLQ – 2.1mm DC Plug with LED and 3' (0.9m) red/black wires

CA-1510-3FLQ – 2.1mm DC Jack with LED and 3' (0.9m) red/black wires

**CA-1615-06LQ** – 2.1mm DC Jack to 2.1mm DC Plug with 6" (15cm) wire

CA-1615-06LQ