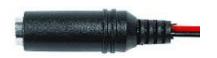

### EVA-M5521-3Q

2.1mm DC Jack pigtail connector with 3' red/black wire

Illuminated version available - see page 2

Illuminated version available - see page 2