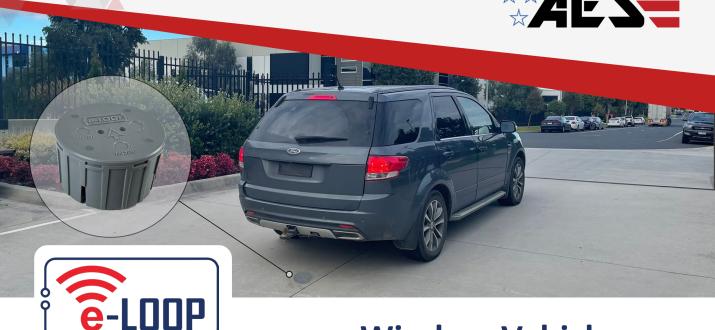

# Wireless Vehicle **Detection System**

### Installation in 3 simple steps

- 1. Code in the e-Loop.
- 2. Core bore 3.5" x 2.7" hole deep and secure using flexible mastic.
- 3. Calibrate the e-Loop... and you're ready to operate in less than 30 minutes.

Save many hours of installation time compared to wired loop systems.

**IP68** 