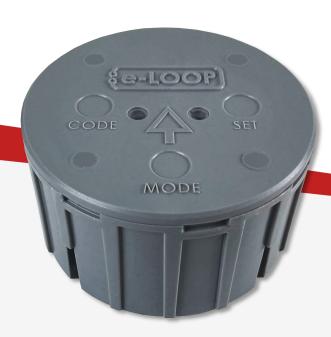

### **KIT CONTENTS**

- 1 x e-Loop wireless inground module.
- 1 x single channel transceiver.
- 1 x magnet.

### Installation in 3 simple steps

- 1. Code in the e-Loop.
- 2. Core bore 3.5" x 2.7" hole deep and secure using flexible mastic.
- 3. Calibrate the e-Loop... and you're ready to operate in less than 30 minutes.

#### **FEATURES**

- · High security 128 bit encryption.
- Quick and easy installation.
- Recesses into the driveway.
- Not affected by ground movement.
- 14500 mA battery giving up to 10 years battery life.
- Top access for changing battery.
- Up to 50 yards range.