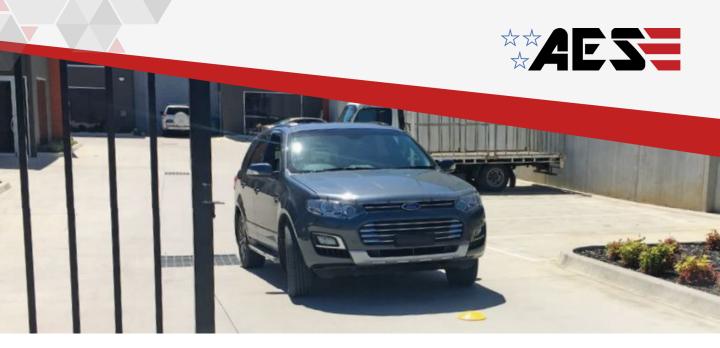

Introducing a new concept in wireless vehicle detection. The e-Loop replaces traditional wired inductive loops, saving time and money while increasing reliability.

## Installation in 3 simple steps

- 1. Code in the e-Loop
- 2. Secure the e-Loop to the driveway
- 3. Calibrate the e-Loop... and you're ready to operate in less than 15 minutes.

Save many hours of installation time compared to wired loop systems.