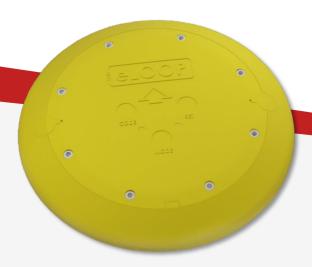

#### FEATURES - (ELOOC MODEL)

- · Magnetic field detection.
- Quick and easy installation.
- Compact profile only 1.1" high x 8.6" diameter.
- Not effected by ground movement.
- 10600 mA battery giving up to 10 years battery life.
- · High security 128 bit encryption.
- Range 50 yards.
- Made of high-impact plastic (10 tonne static load limit).