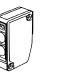

2VDC                                |
| 5ms~100ms (adjustable)                    |
| IR LED                                    |
| Yellow LED (alignment), Red LED (trigger) |
| SPDT relay output (NO/NC/COM)             |
| 3A@120VAC / 3A@30VDC                      |
| IP66 weatherproof                         |
| -4°~131°F (-20°~55°C)                     |
| Included                                  |
|                                           |



### **Dimensions:**



### Included:

E-931-S45RRQ Transmitter/Receiver E-931ACC-BLS1Q Sensor Mounting Bracket



E-931ACC-RC1Q Round Reflector



E-931ACC-HRQ Reflector Hood for Round or Square Reflector





16842 Millikan Ave • Irvine, CA 92606 Tel: 949-261-2999 / 800-662-0800 • Fax: 949-261-7326

sales@seco-larm.com • www.seco-larm.com









E-931ACC-BLS5Q

Sensor Mounting Bracket