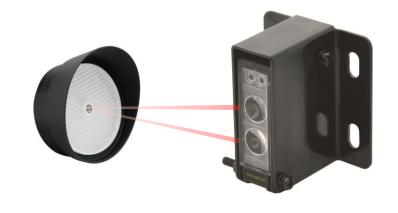

# 45ft Retro-Reflective Photoelectric Beam Sensor

### Features:

- Adjustable range up to 45ft (14m)
- Adjustable response time: 5~100ms
- · 3-Inch reflector and hood included
- 12~250 VAC/VDC
- Weatherproof (IP66) construction for indoor/outdoor usage
- · Pre-wired 6ft cord
- · Bracket and mounting hardware included for both sensor and reflector
- Compact size

### Included:

E-931-S45RRQ Transmitter/Receiver E-931ACC-BLS1Q Sensor Mounting Bracket

E-931ACC-RC1Q Round Reflector

E-931ACC-HRQ Reflector Hood for Round or Square Reflector

16842 Millikan Ave • Irvine, CA 92606 Tel: 949-261-2999 / 800-662-0800 • Fax: 949-261-7326