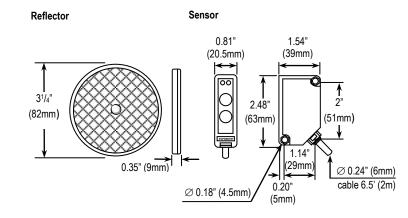

### **Dimensions:**

### **Specifications:**

| E-931-S45RRQ                              |
|-------------------------------------------|
| Retro-reflective                          |
| 0.5'~45' (0.2~14 m)                       |
| 12~250 VAC/VDC                            |
| 70mA@12VDC                                |
| 5ms~100ms (adjustable)                    |
| IR LED                                    |
| Yellow LED (alignment), Red LED (trigger) |
| SPDT relay output (NO/NC/COM)             |
| 3A@120VAC / 3A@30VDC                      |
| IP66 weatherproof                         |
| -4°~131°F (-20°~55°C)                     |
| Included                                  |
|                                           |