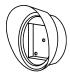

# 45ft Retro-Reflective Photoelectric Beam Sensor

## E-931-S45RRQ

Range: Up to 45ft (14m)

### Included:

E-931-S45RRQ Transmitter/Receiver E-931ACC-BLS1Q Sensor Mounting Bracket

E-931ACC-RC1Q Round Reflector

E-931ACC-HRQ Reflector Hood for Round or Square Reflector

16842 Millikan Ave • Irvine, CA 92606 Tel: 949-261-2999 / 800-662-0800 • Fax: 949-261-7326