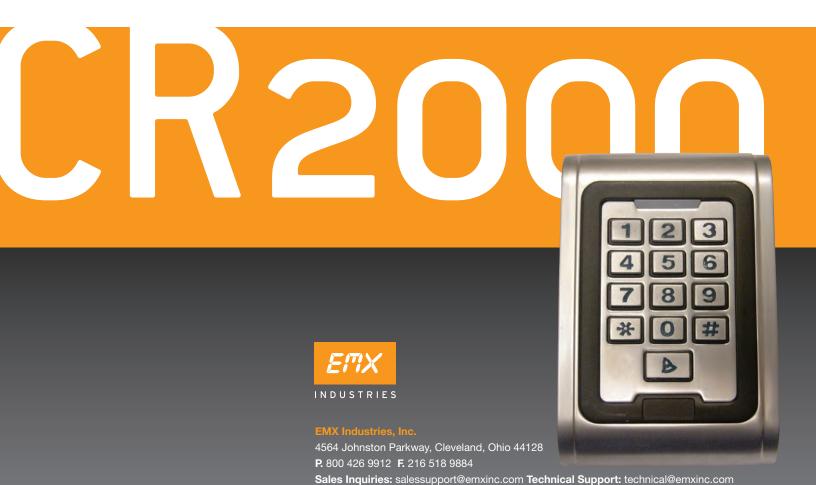

# **CR-2000**

## WATERPROOF WIEGAND CARD READER / KEYPAD

# **Applications**

The CR-2000 is an inductive contact-less card reader in a metal water proof housing that also acts as a keypad control. The CR-2000 provides safe secure access control for any combination of 2000 users by the use of the Mifare pass card or individual user pass codes.

The CR-2000 has low power consumption (30mA standby) luminous keypad for nighttime use, Short circuit protection, tamper alarm output, and the Wiegand output for monitoring of user access.

The CR-2000 may also be used stand alone for access control of doors, gate and barrier arms.