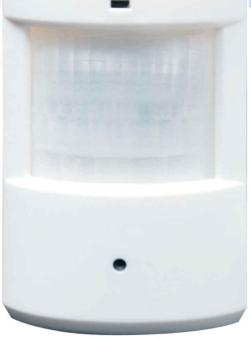

## **CJ-3312C** Covert PIR Color Camera

## 3.7mm Pinhole Lens with Working PIR Sensor

Model Number Image Pick-Up Device **Effective Pixels Horizontal Resolution Minimum Illumination** S/N Ratio **Auto Electronic Shutter Auto Gain Control Auto White Balance Backlight Compensation** Gamma Characteristic Lens Furnished Synchronous System Video Output **Power Supply Power Consumption Operating Temperature** Dimensions