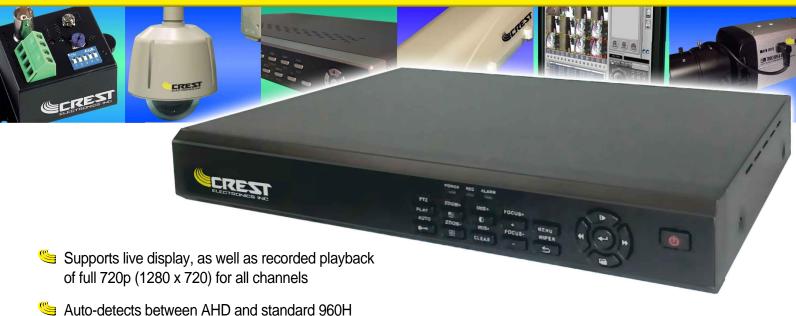

## **CDRA-5116** 16-Chan. Embedded AHD/960H DVR

- Auto-detects between AHD and standard 960F cameras
- Utilizes H.264 compression technology
- Camera setup for frame rate and resolution can be set individually or together
- Real time display and recording rates
- AVI and proprietary backup with watermark via USB port
- Supports mobile phone surveillance applications for both Android and iPhone
- Network connectivity utilizing remote client software with support for multi-site viewing and network backup
- HDMIÁ; åÁxÕŒvideo outputs
- RS-485 PTZ control
- 🥞 4 alarm inputs / 1 alarm output
- 2 audio channels

## Product Data: CDRA-5116 16-Channel Embedded AHD/960H DVR

Rear Panel

| Model Number           | CDRA-5116                                                                               |
|------------------------|-----------------------------------------------------------------------------------------|
| Performance            | AHD / 960H, Pentaplex                                                                   |
| Video Compression      | H.264                                                                                   |
| Video Inputs           | 16 (BNC)                                                                                |
| Video Output           | ÁMM HDMI, 1 VGA                                                                         |
| Audio Inputs           | 2 (RCA)                                                                                 |
| Audio Output           | 1 (RCA)                                                                                 |
| Display                | 480 fps                                                                                 |
| Recording Frame Rate   | 16 cams: 720p @ 15fps or 12 cams: 720p @ 25fps (auto, default) or 16 cams: 960H @ 25fps |
| Recording Resolution   | Up to 1280 x 720 (720p)                                                                 |
| Recording Modes        | Manual, Motion, Schedule                                                                |
| Recording Schedule     | By Hour / Day & Channel                                                                 |
| Display Screens        | 1, 4, 8, 9, 13 & 16                                                                     |
| HDD Capacity           | 1 HDD / Up to 6TB                                                                       |
| Backup Media           | USB                                                                                     |
| Alarm / Relay          | 4/1                                                                                     |
| PTZ Control            | RS-485 Support                                                                          |
| Network Supported Type | TCP/IP (Dynamic IP Support), DHCP, DDNS                                                 |
| Network Software       | Remote Client, Smart Phone App                                                          |
| Network Audio          | Live, Playback, Two Way Network Audio                                                   |
| System Control         | USB Mouse / Front Panel                                                                 |
| System                 | Watchdog System Auto Recovery                                                           |
| Dimensions             | 12 3/4" (W) x 1 3/4" (H) x 10" (D)                                                      |
| Power                  | 12vDC / 2 Amp                                                                           |