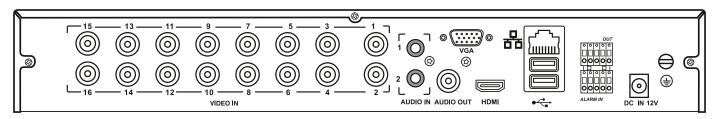

## Product Data: CDRA-5116 16-Channel Embedded AHD/960H DVR

Rear Panel

| Model Number           | CDRA-5116                                                                               |
|------------------------|-----------------------------------------------------------------------------------------|
| Performance            | AHD / 960H, Pentaplex                                                                   |
| Video Compression      | H.264                                                                                   |
| Video Inputs           | 16 (BNC)                                                                                |
| Video Output           | ÁMM HDMI, 1 VGA                                                                         |
| Audio Inputs           | 2 (RCA)                                                                                 |
| Audio Output           | 1 (RCA)                                                                                 |
| Display                | 480 fps                                                                                 |
| Recording Frame Rate   | 16 cams: 720p @ 15fps or 12 cams: 720p @ 25fps (auto, default) or 16 cams: 960H @ 25fps |
| Recording Resolution   | Up to 1280 x 720 (720p)                                                                 |
| Recording Modes        | Manual, Motion, Schedule                                                                |
| Recording Schedule     | By Hour / Day & Channel                                                                 |
| Display Screens        | 1, 4, 8, 9, 13 & 16                                                                     |
| HDD Capacity           | 1 HDD / Up to 6TB                                                                       |
| Backup Media           | USB                                                                                     |
| Alarm / Relay          | 4/1                                                                                     |
| PTZ Control            | RS-485 Support                                                                          |
| Network Supported Type | TCP/IP (Dynamic IP Support), DHCP, DDNS                                                 |
| Network Software       | Remote Client, Smart Phone App                                                          |
| Network Audio          | Live, Playback, Two Way Network Audio                                                   |
| System Control         | USB Mouse / Front Panel                                                                 |
| System                 | Watchdog System Auto Recovery                                                           |
| Dimensions             | 12 3/4" (W) x 1 3/4" (H) x 10" (D)                                                      |
| Power                  | 12vDC / 2 Amp                                                                           |