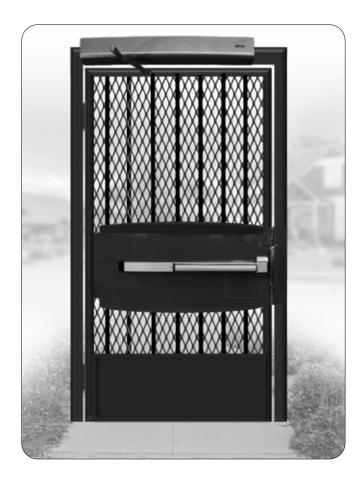

## AMPED™ Ped Gate Systems

### **Features**

- Industrial or Multi-Use designs
- Mounting Options
  - Flange Base for surface mount
  - Embed base for wet-set installations
- Automation (AutoPed), Closer and lock options
- Custom panels and finish options
- Long-life, quiet hinges
- Fully assembled and tested prior to shipping
- Full set of custom CAD drawings
- Fully illustrated instructions make for an easy system installation
- ADA compliant design
- Made in the USA with USA steel