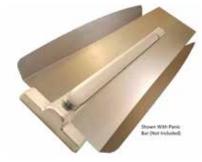

## AMPED™ Ped Gate Systems



### **Features**

- Industrial or Multi-Use designs
- Mounting Options
  - Flange Base for surface mount
  - Embed base for wet-set installations
- Automation (AutoPed), Closer and lock options
- Custom panels and finish options
- Long-life, quiet hinges
- Fully assembled and tested prior to shipping
- Full set of custom CAD drawings
- Fully illustrated instructions make for an easy system installation
- ADA compliant design
- Made in the USA with USA steel



BarGuard™ with Panic Hardware



# **TORXUN AMPED™ Ped Gate**



| Tec | hn | <b>ICA</b> | ata |
|-----|----|------------|-----|
| 166 | ш  | Cal        | ata |

|             | Industrial<br>(see above)            | Multi-use                                             |
|-------------|--------------------------------------|-------------------------------------------------------|
| Outer Frame | 2" x 3" x .120"<br>Tube Steel        | 2" x 2" x .120"<br>Tube steel                         |
| Gate Frame  | 2" x 2" x .120"<br>Tube Steel        | 2" x 2" x .095"<br>Tube Steel                         |
| Kickplate   | 12" x .125"<br>Welded Steel<br>Plate | 12" x .125"<br>Screw-attached<br>sheet metal<br>plate |

### **Ordering Details**

|                               | Torxun Part Number |