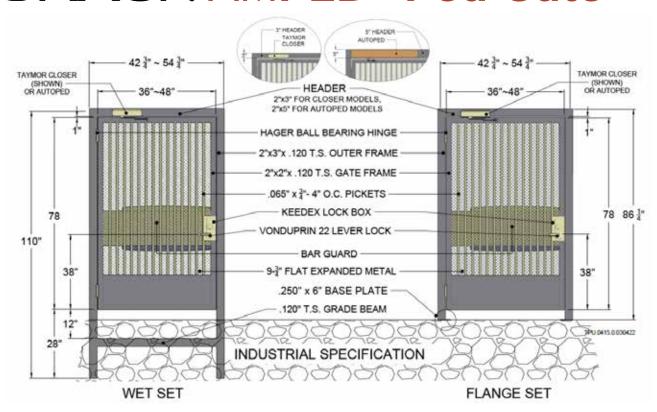

# **TORXUN AMPED™ Ped Gate**

| Tec | hn | <b>ICA</b> | ata |
|-----|----|------------|-----|
| 166 | ш  | Cal        | ata |

|             | Industrial<br>(see above)            | Multi-use                                             |
|-------------|--------------------------------------|-------------------------------------------------------|
| Outer Frame | 2" x 3" x .120"<br>Tube Steel        | 2" x 2" x .120"<br>Tube steel                         |
| Gate Frame  | 2" x 2" x .120"<br>Tube Steel        | 2" x 2" x .095"<br>Tube Steel                         |
| Kickplate   | 12" x .125"<br>Welded Steel<br>Plate | 12" x .125"<br>Screw-attached<br>sheet metal<br>plate |