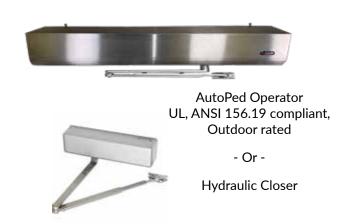

### **Features**

- Industrial or Multi-Use designs
- Mounting Options
  - Flange Base for surface mount
  - Embed base for wet-set installations
- Automation (AutoPed), Closer and lock options
- Custom panels and finish options
- Long-life, quiet hinges
- Fully assembled and tested prior to shipping
- Full set of custom CAD drawings
- Fully illustrated instructions make for an easy system installation
- ADA compliant design
- Made in the USA with USA steel